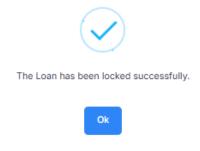

\$943.83     | Forward Lock |  |  |  |  |

If you click on the rate in blue, you can pull up and review what the pricing adjustments are for that rate.



If you are not ready to lock, you can choose to save your scenario to revisit later by clicking "Save Scenario" and naming it the description box. You can access your saved scenarios in the "Saved Scenarios" tab.



If you are ready to lock, select the rate you'd like and then click the "Forward Lock" button.



You will see a pop-up box where you will provide the borrower's information and property address along with selecting Loan Officer and Processor assigned to the loan. Once all required information is entered, click on "Submit" to request the lock.



You will get confirmation once the lock request goes through. You are all set!