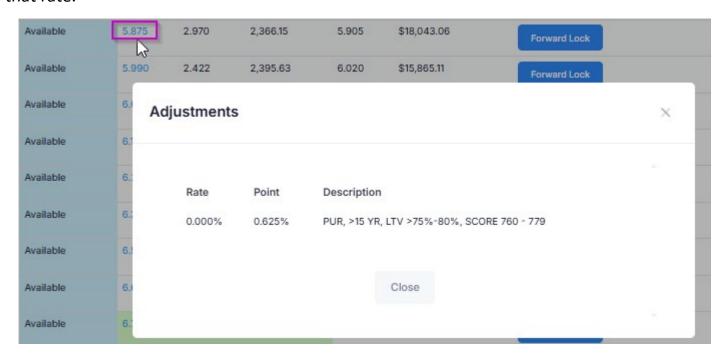

To look at rates, click the + sign next to the program you want to view to expand the results. Pricing that is at a rebate will be shaded in green.

| Eligible Programs Ineligible Programs |            |           |            |       |              |              |  |  |  |  |
|---------------------------------------|------------|-----------|------------|-------|--------------|--------------|--|--|--|--|
| *Rates shown in red a                 | re expired | te Point  | s Payment  | t APR | Closing Cost | Description  |  |  |  |  |
| махз                                  | 0 6.7      | 50 -0.09  | 2 2,594.39 | 6.782 | \$5,902.00   |              |  |  |  |  |
| Availa                                | ble 5.8    | 2.970     | 2,366.15   | 5.905 | \$18,043.06  | Forward Lock |  |  |  |  |
| Availa                                | ble 5.9    | 90 2.422  | 2,395.63   | 6.020 | \$15,865.11  | Forward Lock |  |  |  |  |
| Availa                                | ble 6.0    | 000 2.381 | 2,398.20   | 6.030 | \$15,702.33  | Forward Lock |  |  |  |  |
| Availa                                | ble 6.1    | 25 1.847  | 2,430.44   | 6.155 | \$13,581.61  | Forward Lock |  |  |  |  |
| Availa                                | ble 6.2    | 250 1.518 | 2,462.87   | 6.281 | \$12,280.89  | Forward Lock |  |  |  |  |
| Availa                                | ble 6.3    | 75 0.973  | 2,495.48   | 6.406 | \$10,116.17  | Forward Lock |  |  |  |  |
| Availa                                | ble 6.5    | 0.507     | 2,528.27   | 6.531 | \$8,267.44   | Forward Lock |  |  |  |  |
| Availa                                | ble 6.6    | 25 0.243  | 2,561.24   | 6.656 | \$7,226.72   | Forward Lock |  |  |  |  |
| Availa                                | ble 6.7    | 50 -0.09  | 2 2,594.39 | 6.782 | \$5,902.00   | Forward Lock |  |  |  |  |
| Availa                                | ble 6.8    | 75 -0.56  | 2 2,627.72 | 6.907 | \$4,037.28   | Forward Lock |  |  |  |  |
| Availa                                | ble 6.9    | 90 -0.98  | 8 2,658.52 | 7.022 | \$2,347.33   | Forward Lock |  |  |  |  |
| Availa                                | ble 7.0    | 00 -0.99  | 3 2,661.21 | 7.032 | \$2,328.56   | Forward Lock |  |  |  |  |
| Availa                                | 7.12       | 25 -1.343 | 3 2,694.87 | 7.157 | \$943.83     | Forward Lock |  |  |  |  |

If you click on the rate in blue, you can pull up and review what the pricing adjustments are for that rate.

If you are not ready to lock, you can choose to save your scenario to revisit later by clicking "Save Scenario" and naming it the description box. You can access your saved scenarios in the "Saved Scenarios" tab.