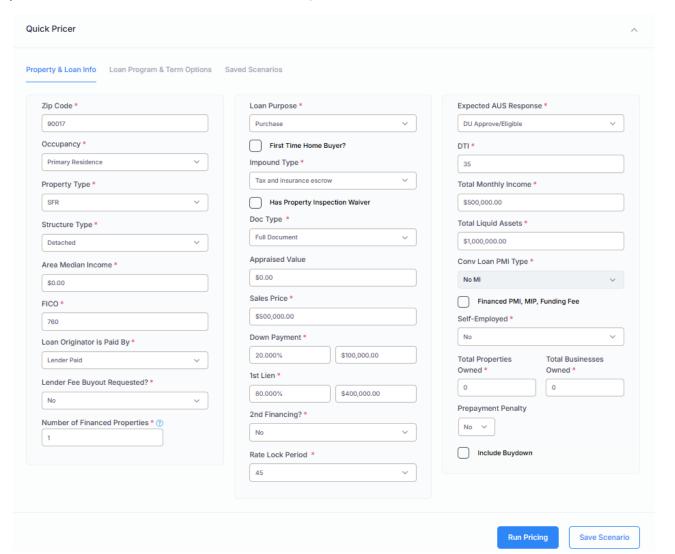

You can further fine tune your scenario by clicking on "Loan Programs & Term Options" to narrow down your search results.

| Terms        | 10 Year 15 Year 20 Year 25 Year 30 Year Other            |
|--------------|----------------------------------------------------------|
| Amortization | Fixed 3 Year ARM 5 Year ARM 7 Year ARM 10 Year ARM Other |
| Payment      | ✓ P&I  1/0                                               |
| Product      | Conventional FHA VA USDA Home Possible HomeReady         |

Once you have entered all your details, click on "Run Pricing" to see your results. Once results are back, you will see all programs your scenario can qualify for under "Eligible Programs"

Pricing will be stacked in order of best priced.