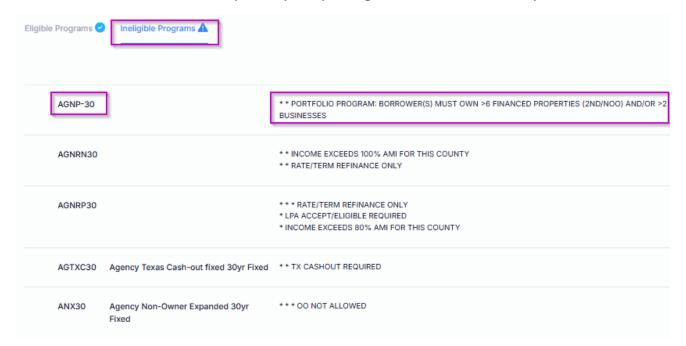

If you do not see the program type you were looking for, review the "Ineligible Programs" tab. There will be a list of program types and a short description of why you are not eligible for it. You can use this information to update your pricing scenario and then reprice.