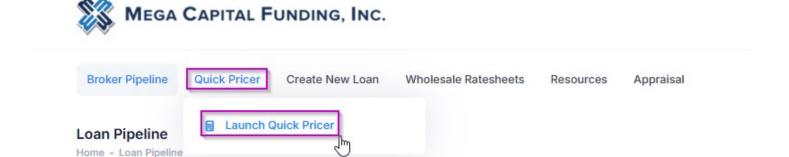

## **Advance Locking**

To complete an Advance Lock, click on "Quick Pricer" in the top menu bar, and then select "Launch Quick Pricer"

Review the Pricing details and make any changes to the data (i.e.: Impounds, Lock Period, Compensation Plan, Lender Fee Waiver, etc.).