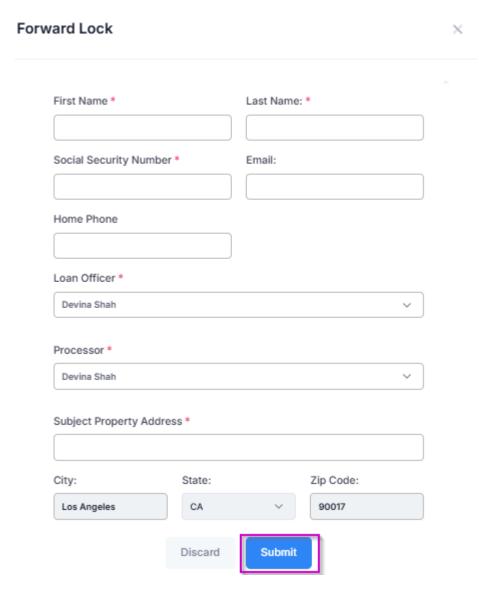

If you are ready to lock, select the rate you'd like and then click the "Forward Lock" button.

You will see a pop-up box where you will provide the borrower's information and property address along with selecting Loan Officer and Processor assigned to the loan. Once all required information is entered, click on "Submit" to request the lock.