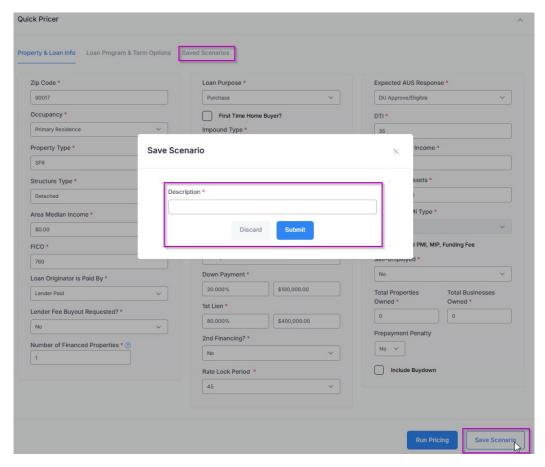

If you click on the rate in blue, you can pull up and review what the pricing adjustments are for that rate.

If you are not ready to lock, you can choose to save your scenario to revisit later by clicking "Save Scenario" and naming it the description box. You can access your saved scenarios in the "Saved Scenarios" tab.